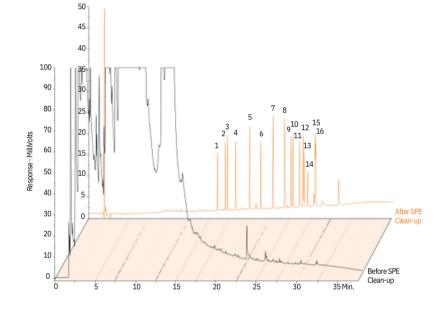

Flow: 0.77mL/minute

Split Vent Flow: 50mL/minute

Split Ratio: 65:1

Injector: 250°C

ECD: 310

| 1. a-BHC             |
|----------------------|
| 2.b-BHC              |
| 3.g-BHC              |
| 4.d-BHC              |
| 5.Heptachlor         |
| 6.Aldrin             |
| 7.Heptachlor Epoxide |
| 8.Endosulfan I       |

9. p,p'-DDE 10. Dieldrin 11.Endrin 12.Endosulfan II 13.p,p'-DDD 14.Endrin Aldehyde 15.p,p'-DDT 16.Endosulfan Sulfate